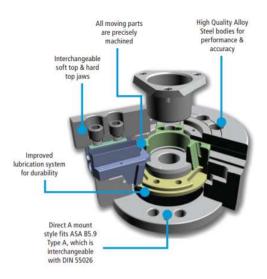

## Durable

 Heat treatment is performed to alloy steel along with an improved lubrication system to obtain high accuracy, strength and durability.

## **High Gripping Force**

 By increasing dynamic gripping force, work efficiency and safety have been greatly improved

### **High Speed**

 Strong gripping force, safety and performance are realized by optimal design resulting in higher rotational speeds.

### Lightweight

• Equipment load has been lowered by weight reduction, increasing efficiency