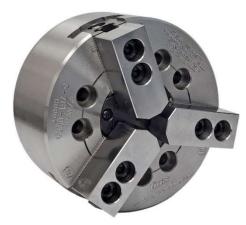

- All Steel Body
- 2 Year Quality and Performance Warranty
- ISO Certified
- Direct replacements for ALL major brands
- Guaranteed to maintain exceptional accuracy

#### **Standard Offering**

- Direct Replacement for OE Brands
- Kitagawa® B200series, BB200series, N-Type,
- Samchully® HS series, MH Series, Howa®,
- AutoStrong® N200 Series etc.
- Standard through hole and Mega Bore Chucks
- 2-Jaw, 3-Jaw, 4-Jaw, 6-Jaw Chucks
- Combination Chucks for special applications