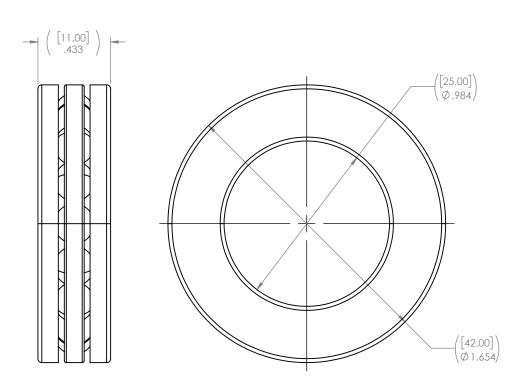

## NOTES:

1. REPLACEMENT THRUST BEARING COLLAR FOR TMX 3-220-0068. REFER TO TMX P/N 3-220-0068 FOR EXPLODED ASSEMBLY VIEW

| MATERIAL:                                                      |         |              | NAME                                                                                                                                                                                                                                                         | DATE       | 4                                 | _                               |    |        |
|----------------------------------------------------------------|---------|--------------|--------------------------------------------------------------------------------------------------------------------------------------------------------------------------------------------------------------------------------------------------------------|------------|-----------------------------------|---------------------------------|----|--------|
| HARDNESS:                                                      | FINISH: | DRAWN        | T. THACH                                                                                                                                                                                                                                                     | 04-09-2020 | SOLE PROPERTY OF                  |                                 |    |        |
| CONTACT INFORMATION:                                           |         | ENG APPR.    | T. THACH                                                                                                                                                                                                                                                     | 04-09-2020 | TOOLMEX INDUSTRIAL SOLUTIONS      |                                 |    |        |
| Toll Free 855-869-2425<br>Fax 508-653-5110<br>www.tmxtools.com |         | MFG APPR.    |                                                                                                                                                                                                                                                              |            | TITLE                             |                                 |    |        |
|                                                                |         | Q.A. APPR.   |                                                                                                                                                                                                                                                              |            | REPLACEMENT THRUST BEARING COLLAR |                                 |    |        |
|                                                                |         | SALES APPR.  |                                                                                                                                                                                                                                                              |            | SIZE                              | DWG. NO.                        |    | RFV    |
| 34 TALBOT ROAD<br>NORTH BOROUGH, MA 01532 USA                  |         | ARE THE SOLE | CONFIDENTIAL  THIS DRAWING AND THESE SPECIFICATIONS ARE THE SOLE PROPERTY OF TOOLMEX INDUSTRIAL SOLUTIONS, AND SHALL NOT BE REPRODUCED, OR COPIED IN PART OR AS A WHOLE WITHOUT THE EXPRESS WRITTEN PERMISSION OF TOOLMEX INDUSTRIAL SOLUTIONSIS PROHIBITED. |            |                                   | 3-220-68                        | )4 | A      |
| THIRD ANGLE PROJECTION                                         |         | REPRODUCED   |                                                                                                                                                                                                                                                              |            |                                   |                                 |    |        |
|                                                                |         | PERMISSION O |                                                                                                                                                                                                                                                              |            |                                   | DO NOT SCALE DRAWING SHEET 1 OF |    | 1 OF 1 |