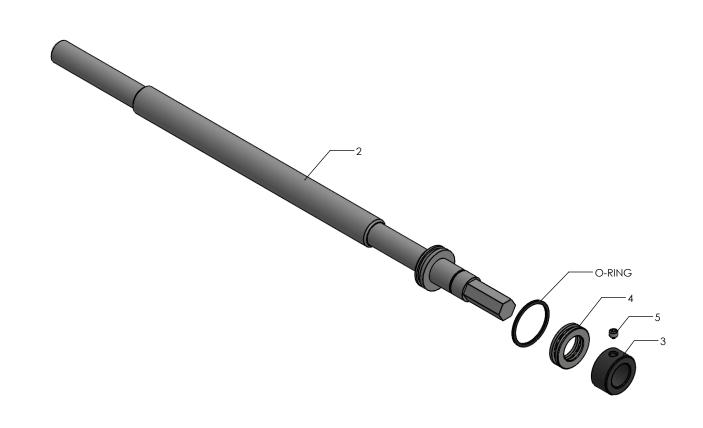

## NOTES:

1. REPLACEMENT MAIN SCREW KIT FOR TMX 3-220-0081. REFER TO TMX 3-220-0081 FOR ASSEMBLY EXLODED VIEW

| MATERIAL:                                     |             |              | NAME                                                                                                                                                                                                                                                         | DATE       | 4                                | _                    |           |              |     |
|-----------------------------------------------|-------------|--------------|--------------------------------------------------------------------------------------------------------------------------------------------------------------------------------------------------------------------------------------------------------------|------------|----------------------------------|----------------------|-----------|--------------|-----|
| HARDNESS:                                     | FINISH:     | DRAWN        | T. THACH                                                                                                                                                                                                                                                     | 04-13-2020 | SOLE PROPERTY OF                 |                      |           |              |     |
| CONTACT INFORMATION:                          |             | ENG APPR.    | T. THACH                                                                                                                                                                                                                                                     | 04-13-2020 | TOOLMEX INDUSTRIAL SOLUTIONS     |                      |           |              |     |
| Toll Free 855-869-2425<br>Fax 508-653-5110    |             | MFG APPR.    |                                                                                                                                                                                                                                                              |            | TITLE REPLACEMENT MAIN SCREW KIT |                      |           |              |     |
|                                               |             | Q.A. APPR.   |                                                                                                                                                                                                                                                              |            |                                  |                      |           |              |     |
| www.t                                         | mxtools.com | SALES APPR.  |                                                                                                                                                                                                                                                              |            | SIZE                             | DWG                  | . NO.     |              | RFV |
| 34 TALBOT ROAD<br>NORTH BOROUGH, MA 01532 USA |             | ARE THE SOLE | CONFIDENTIAL  THIS DRAWING AND THESE SPECIFICATIONS ARE THE SOLE PROPERTY OF TOOLMEX INDUSTRIAL SOLUTIONS, AND SHALL NOT BE REPRODUCED, OR COPIED IN PART OR AS A WHOLE WITHOUT THE EXPRESS WRITTEN PERMISSION OF TOOLMEX INDUSTRIAL SOLUTIONSIS PROHIBITED. |            |                                  |                      | -220-8102 |              | A   |
| THIRD ANGLE PROJECTION                        |             | REPRODUCED   |                                                                                                                                                                                                                                                              |            |                                  |                      |           |              |     |
|                                               |             |              |                                                                                                                                                                                                                                                              |            |                                  | DO NOT SCALE DRAWING |           | SHEET 1 OF 1 |     |