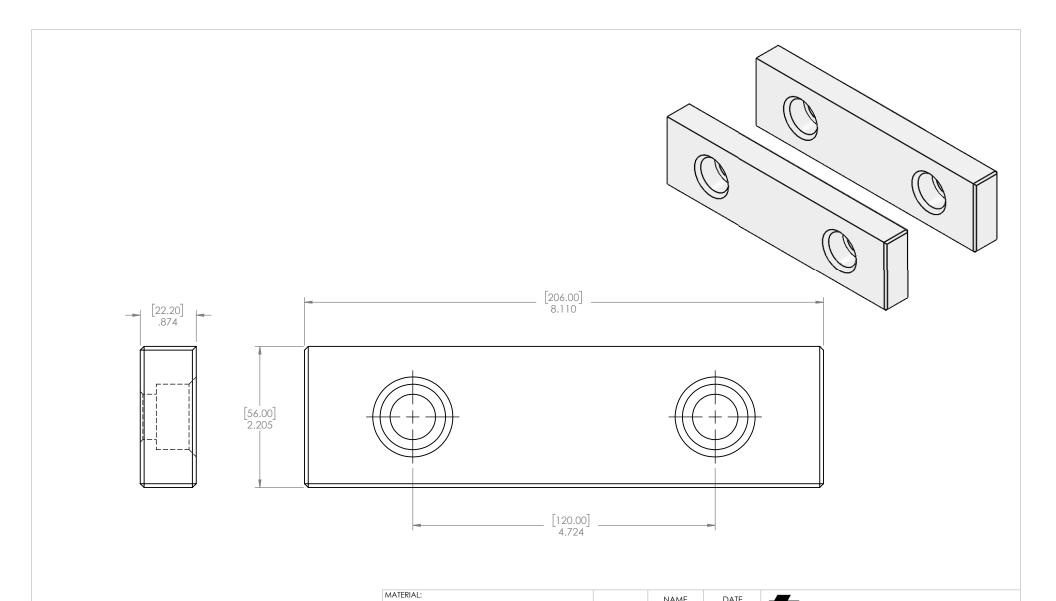

NOTES:

1. QUANTITY: 2 PIECES

|                                                                |         |                                                                                                                                                                                                     | NAME     | DAIE       | 4                      | _             |              |     |
|----------------------------------------------------------------|---------|-----------------------------------------------------------------------------------------------------------------------------------------------------------------------------------------------------|----------|------------|------------------------|---------------|--------------|-----|
| HARDNESS:                                                      | FINISH: | DRAWN                                                                                                                                                                                               | T. THACH | 04-08-2020 |                        | SOLE PRO      | PERTY OF     | 7   |
| CONTACT INFORMATION:                                           |         | ENG APPR.                                                                                                                                                                                           | T. THACH | 04-08-2020 | $\blacksquare$         | TOOLMEX INDUS |              |     |
| Toll Free 855-869-2425<br>Fax 508-653-5110<br>www.tmxtools.com |         | MFG APPR.                                                                                                                                                                                           |          |            | TITLE                  |               |              |     |
|                                                                |         | Q.A. APPR.                                                                                                                                                                                          |          |            | REPLACEMENT JAW PLATES |               |              |     |
|                                                                |         | SALES APPR.                                                                                                                                                                                         |          |            | SIZE                   | DWG. NO.      |              | REV |
| 34 TALBOT ROAD<br>NORTH BOROUGH, MA 01532 USA                  |         | CONFIDENTIAL  THIS DRAWING AND THESE SPECIFICATIONS ARE THE SOLE PROPERTY OF TOOLMEX INDUSTRIAL SOLUTIONS, AND SHALL NOT BE REPRODUCED, OR COPIED IN PART OR AS A WHOLE WITHOUT THE EXPRESS WRITTEN |          |            | A                      | 3-220-8114    |              | A   |
| (O) F                                                          |         |                                                                                                                                                                                                     |          |            |                        |               |              |     |
| THIRD ANGLE PROJECTION                                         |         | PERMISSION OF TOOLMEX INDUSTRIAL SOLUTIONSIS PROHIBITED.                                                                                                                                            |          |            | DO NOT SCALE DRAWING   |               | SHEET 1 OF 1 |     |