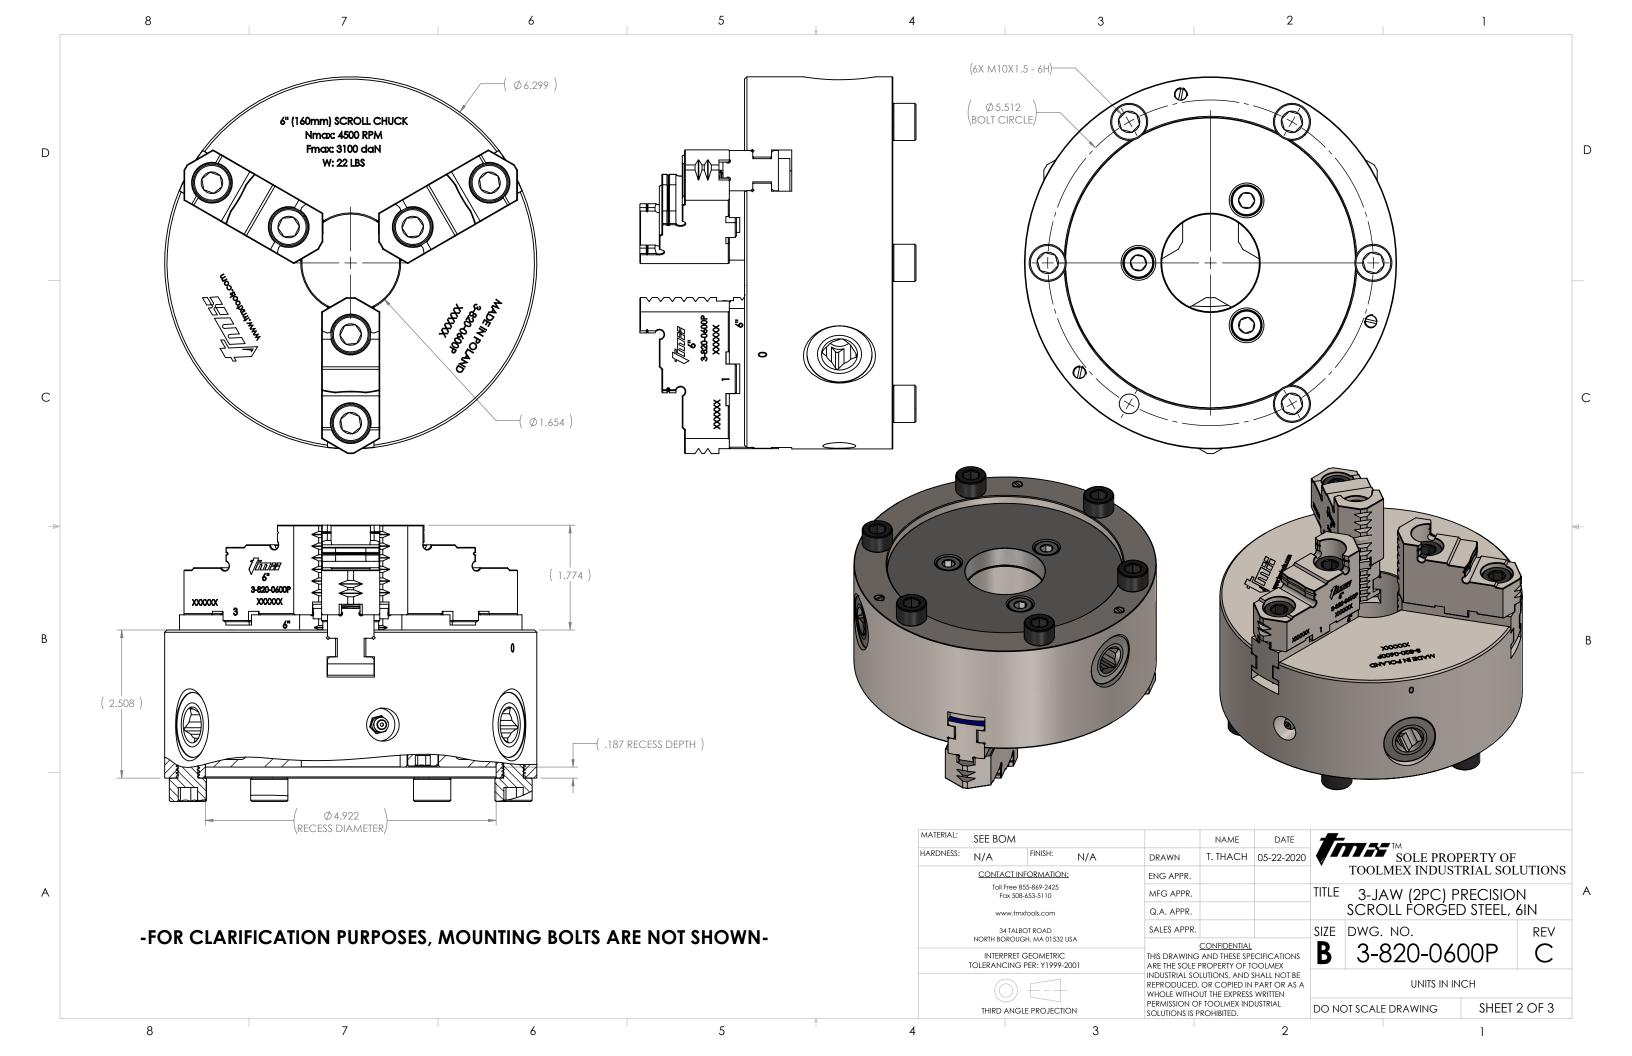

-SEE SHEET 3 FOR DIMENSIONS

| ITEM NO. | PART NUMBER | DESCRIPTION                      | QTY. |
|----------|-------------|----------------------------------|------|
| 1        | JAWS SET    | JAWS SET, 6IN, 3-JAW 3-PIECE SET | 3    |
| 2        | BODY-820    | CHUCK BODY, 6IN                  | 1    |
| 3        | 3-886-306P  | PINION FOR 6IN SCROLL CHUCK      | 3    |
| 4        | FITTING     | GREASE FITTING, M6x1.0           | 1    |
| 5        | 3-887-306P  | SCROLL PLATE FOR 6IN CHUCK       | 1    |
| 6        | 3-888-906P  | PINION SCREW FOR 5IN&6IN CHUCK   | 3    |
| 7        | PLATE       | COVER PLATE                      | 1    |
| 8        | SCREW       | SHCS, M8x1.25X16                 | 3    |
| 9        | 3-897-10025 | MOUNTING BOLT, 10x1.5, 20mm      | 6    |

CHUCK TYPE: SCROLL
CHUCK SIZE: 6IN
BODY MATERIAL: FORGED STEEL
NUMBER OF JAWS: 3
JAW TYPE: 2 PIECES
WEIGHT: 22 LBS
MOUNT TYPE: BACK
GRIPPING FORCE: 3100 dan
SPEED: 4500 RPM Max.

SELLING UNIT: EACH CHUCK TYPE: SCROLL