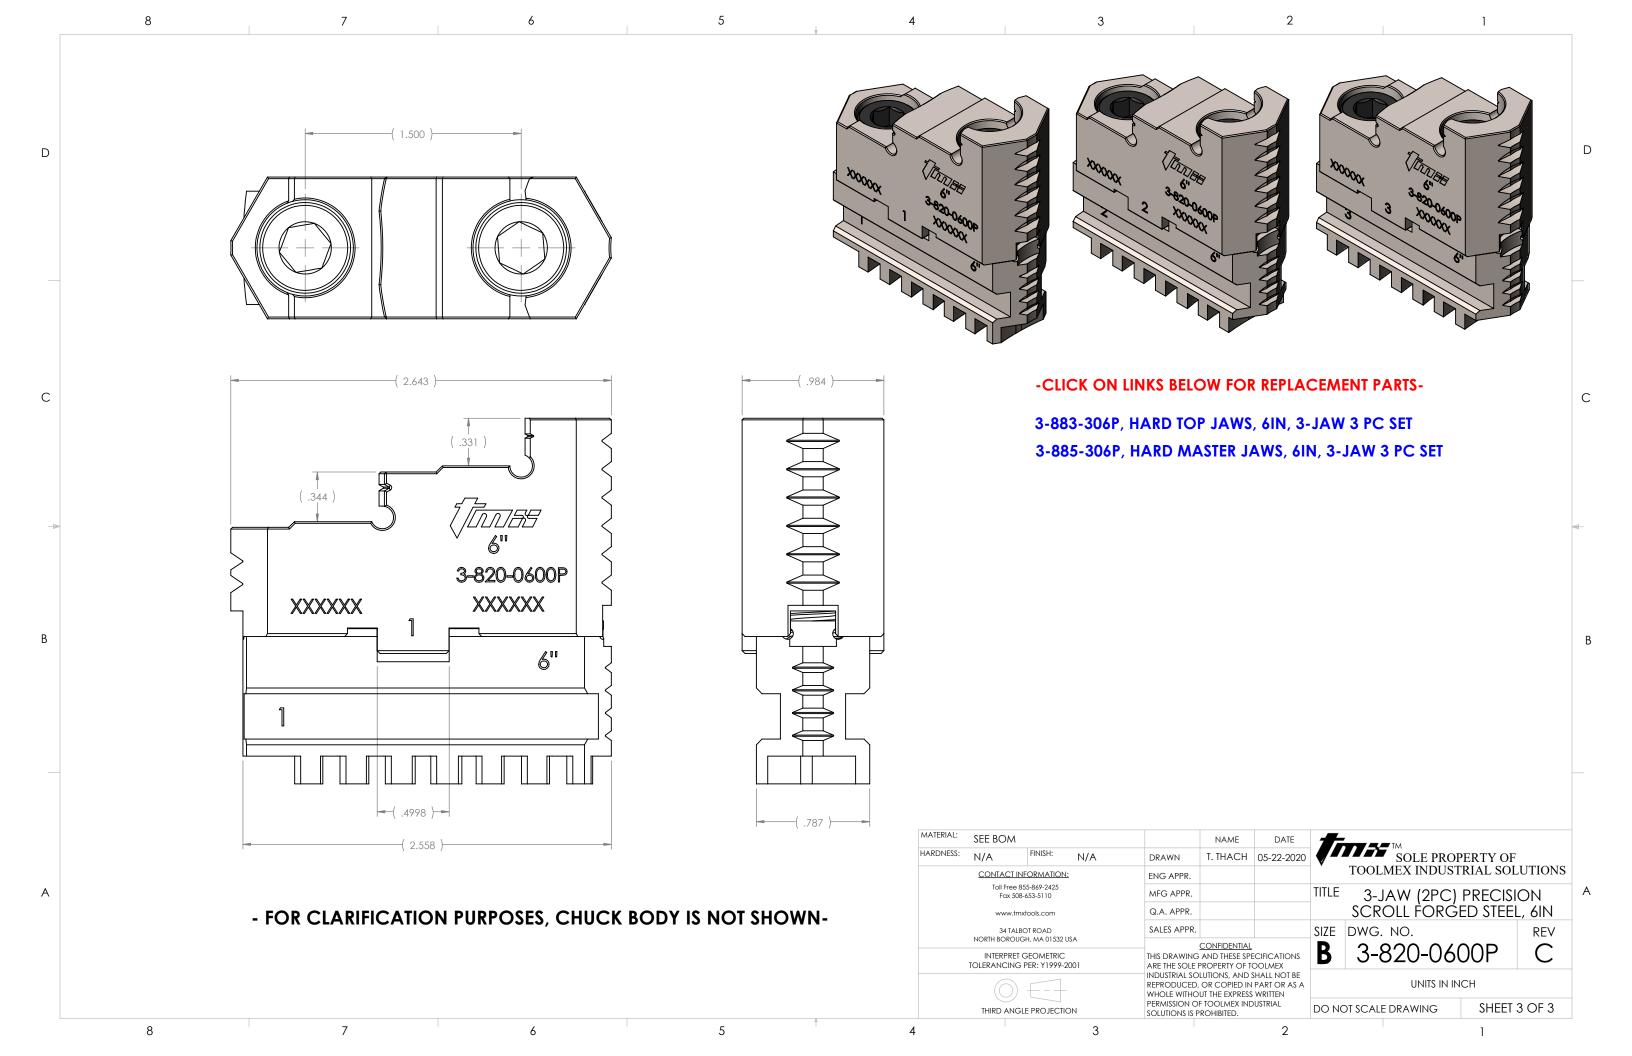

-SEE SHEET 3 FOR DIMENSIONS

| ITEM NO. | PART NUMBER | DESCRIPTION                      | QTY. |
|----------|-------------|----------------------------------|------|
| 1        | JAWS SET    | JAWS SET, 6IN, 3-JAW 3-PIECE SET | 3    |
| 2        | BODY-820    | CHUCK BODY, 6IN                  | 1    |
| 3        | 3-886-306P  | PINION FOR 6IN SCROLL CHUCK      | 3    |
| 4        | FITTING     | GREASE FITTING, M6x1.0           | 1    |
| 5        | 3-887-306P  | SCROLL PLATE FOR 6IN CHUCK       | 1    |
| 6        | 3-888-906P  | PINION SCREW FOR 5IN&6IN CHUCK   | 3    |
| 7        | PLATE       | COVER PLATE                      | 1    |
| 8        | SCREW       | SHCS, M8x1.25X16                 | 3    |
| 9        | 3-897-10025 | MOUNTING BOLT, 10x1.5, 20mm      | 6    |

## -CLICK ON LINK BELOW FOR REPLACEMENT PARTS-