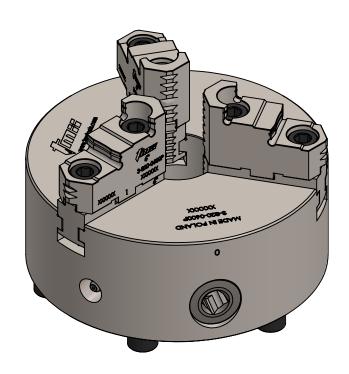

-SEE SHEET 3 FOR DIMENSIONS

| ITEM NO. | PART NUMBER | DESCRIPTION                      | QTY. |
|----------|-------------|----------------------------------|------|
| 1        | JAWS SET    | JAWS SET, 6IN, 3-JAW 3-PIECE SET | 3    |
| 2        | BODY-820    | CHUCK BODY, 6IN                  | 1    |
| 3        | 3-886-306P  | PINION FOR 6IN SCROLL CHUCK      | 3    |
| 4        | FITTING     | GREASE FITTING, M6x1.0           | 1    |
| 5        | 3-887-306P  | SCROLL PLATE FOR 6IN CHUCK       | 1    |
| 6        | 3-888-906P  | PINION SCREW FOR 5IN&6IN CHUCK   | 3    |
| 7        | PLATE       | COVER PLATE                      | 1    |
| 8        | SCREW       | SHCS, M8x1.25X16                 | 3    |
| 9        | 3-897-10025 | MOUNTING BOLT, 10x1.5, 20mm      | 6    |

CHUCK TYPE: SCROLL
CHUCK SIZE: 6IN
BODY MATERIAL: FORGED STEEL
NUMBER OF JAWS: 3
JAW TYPE: 2 PIECES
WEIGHT: 22 LBS
MOUNT TYPE: BACK
GRIPPING FORCE: 3100 dan
SPEED: 4500 RPM Max.

SELLING UNIT: EACH CHUCK TYPE: SCROLL