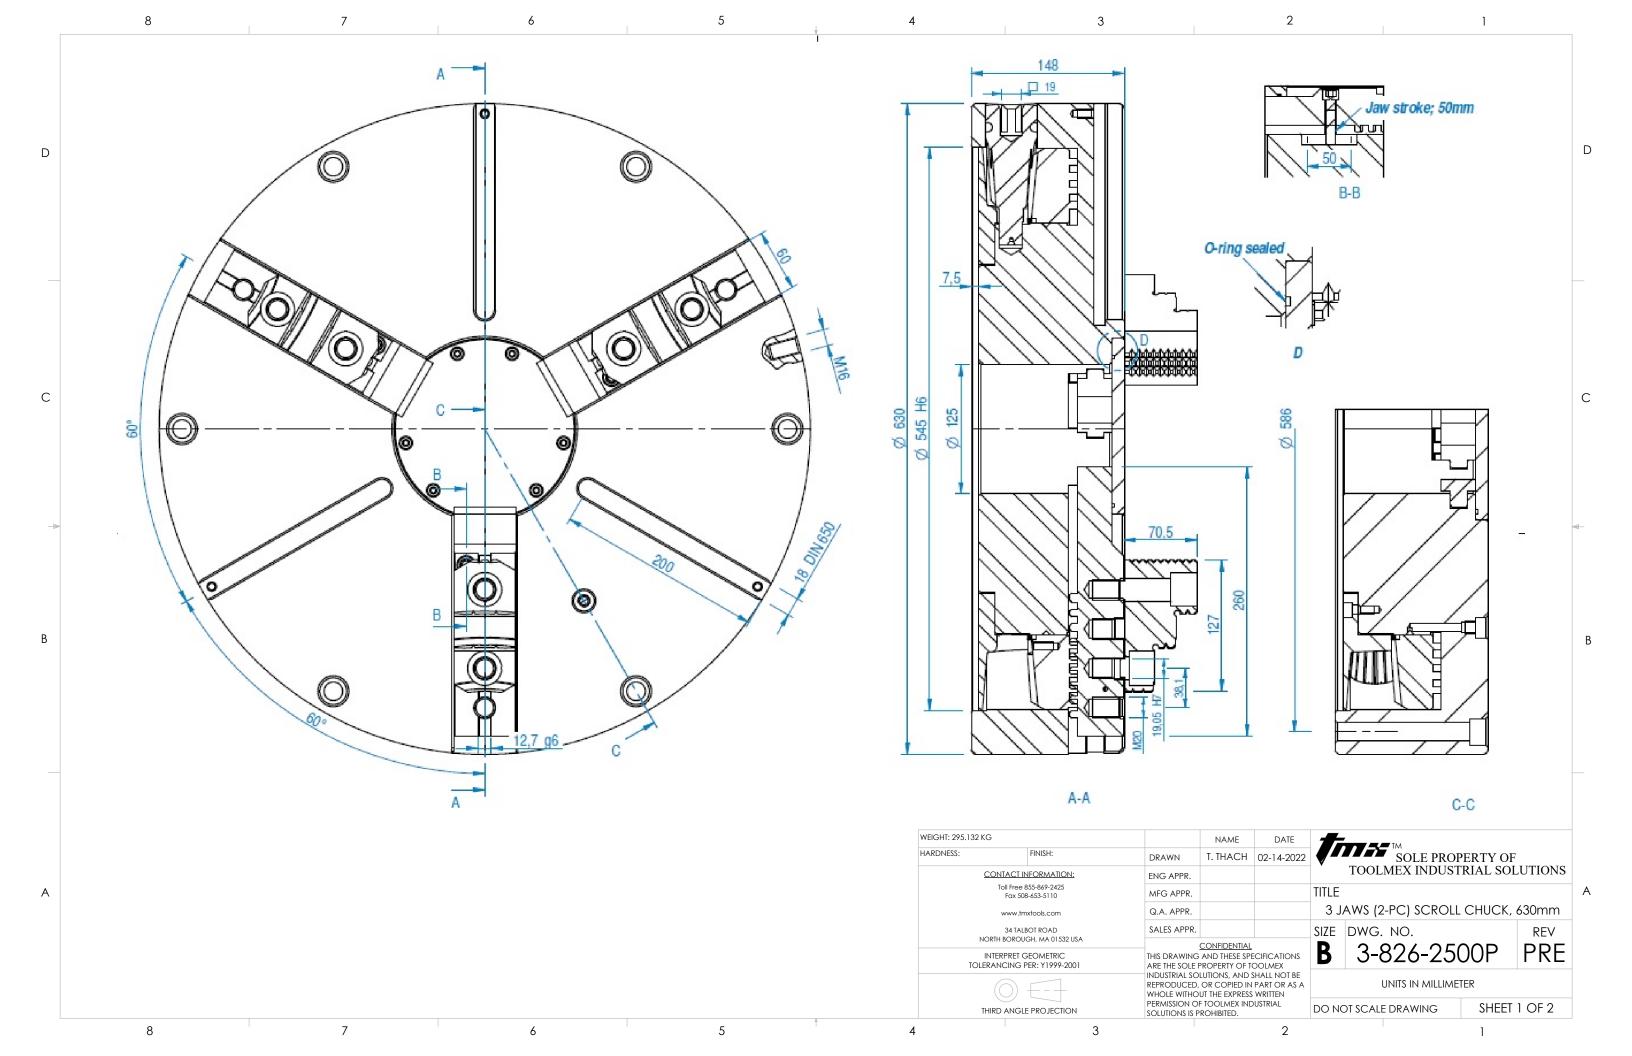

TECHNICAL SPECIFICATIONS Torque on key 40 Da.N.m D 10000 DaN Gripping force Steel F-II4 Material 970 r.p.m Max. Speed Rotation WEIGHT: 295.132 KG NAME DATE

T. THACH 02-14-2022

SOLE PROPERTY OF TOOLMEX INDUSTRIAL SOLUTIONS NAME HARDNESS: FINISH: DRAWN CONTACT INFORMATION: ENG APPR. Toll Free 855-869-2425 Fax 508-653-5110 MFG APPR. 3 JAWS (2-PC) SCROLL CHUCK, 630mm Q.A. APPR. www.tmxtools.com 34 TALBOT ROAD SALES APPR. SIZE DWG. NO. REV NORTH BOROUGH, MA 01532 USA CONFIDENTIAL
THIS DRAWING AND THESE SPECIFICATIONS
ARE THE SOLE PROPERTY OF TOOLMEX 3-826-2500P INTERPRET GEOMETRIC TOLERANCING PER: Y1999-2001 INDUSTRIAL SOLUTIONS, AND SHALL NOT BE UNITS IN MILLIMETER REPRODUCED, OR COPIED IN PART OR AS A WHOLE WITHOUT THE EXPRESS WRITTEN PERMISSION OF TOOLMEX INDUSTRIAL DO NOT SCALE DRAWING SHEET 2 OF 2 THIRD ANGLE PROJECTION SOLUTIONS IS PROHIBITED. 2