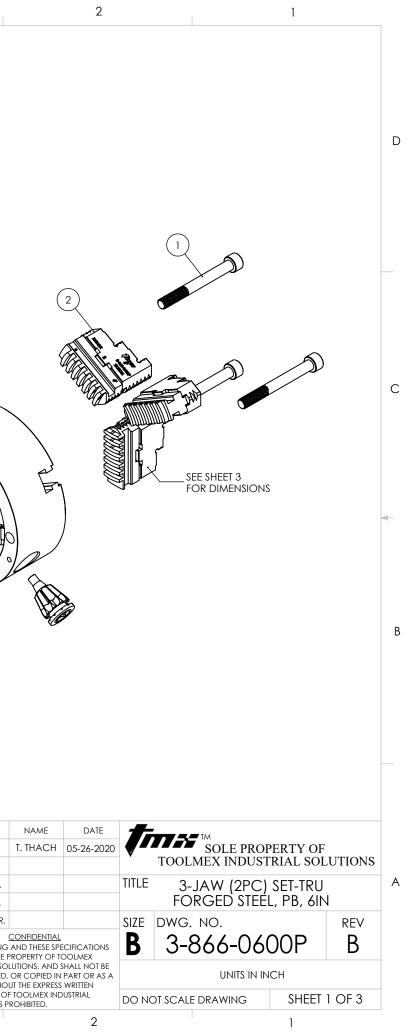

## WWW.TOOLMEX.COM

SELLING UNIT: EACH CHUCK TYPE: SET-TRU SCROLL CHUCK SIZE: 6IN BODY MATERIAL: FORGED STEEL NUMBER OF JAWS: 3 JAW TYPE: 2 PIECES WEIGHT: 29 LBS MOUNT TYPE: FRONT GRIPPING FORCE: 3100 dan SPEED: 3500 RPM Max.