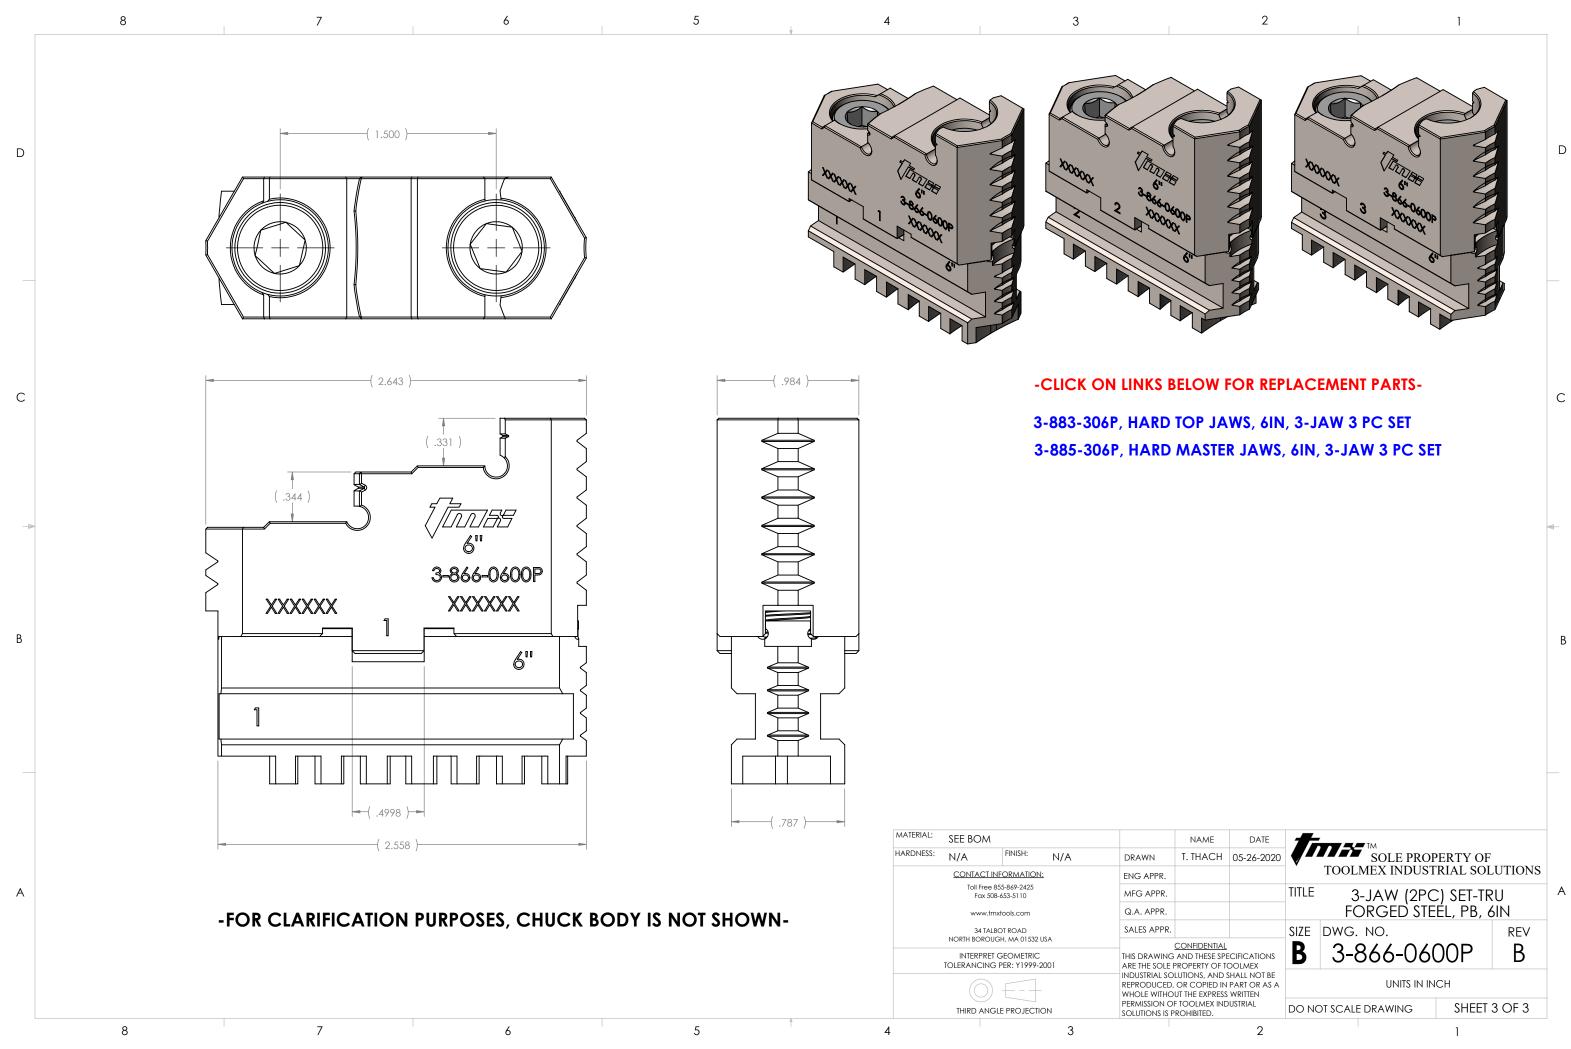

## -CLICK ON LINK BELOW FOR REPLACEMENT PARTS-

## WWW.TOOLMEX.COM

SELLING UNIT: EACH CHUCK TYPE: SET-TRU SCROLL CHUCK SIZE: 6IN BODY MATERIAL: FORGED STEEL NUMBER OF JAWS: 3 JAW TYPE: 2 PIECES WEIGHT: 29 LBS MOUNT TYPE: FRONT GRIPPING FORCE: 3100 dan SPEED: 3500 RPM Max.