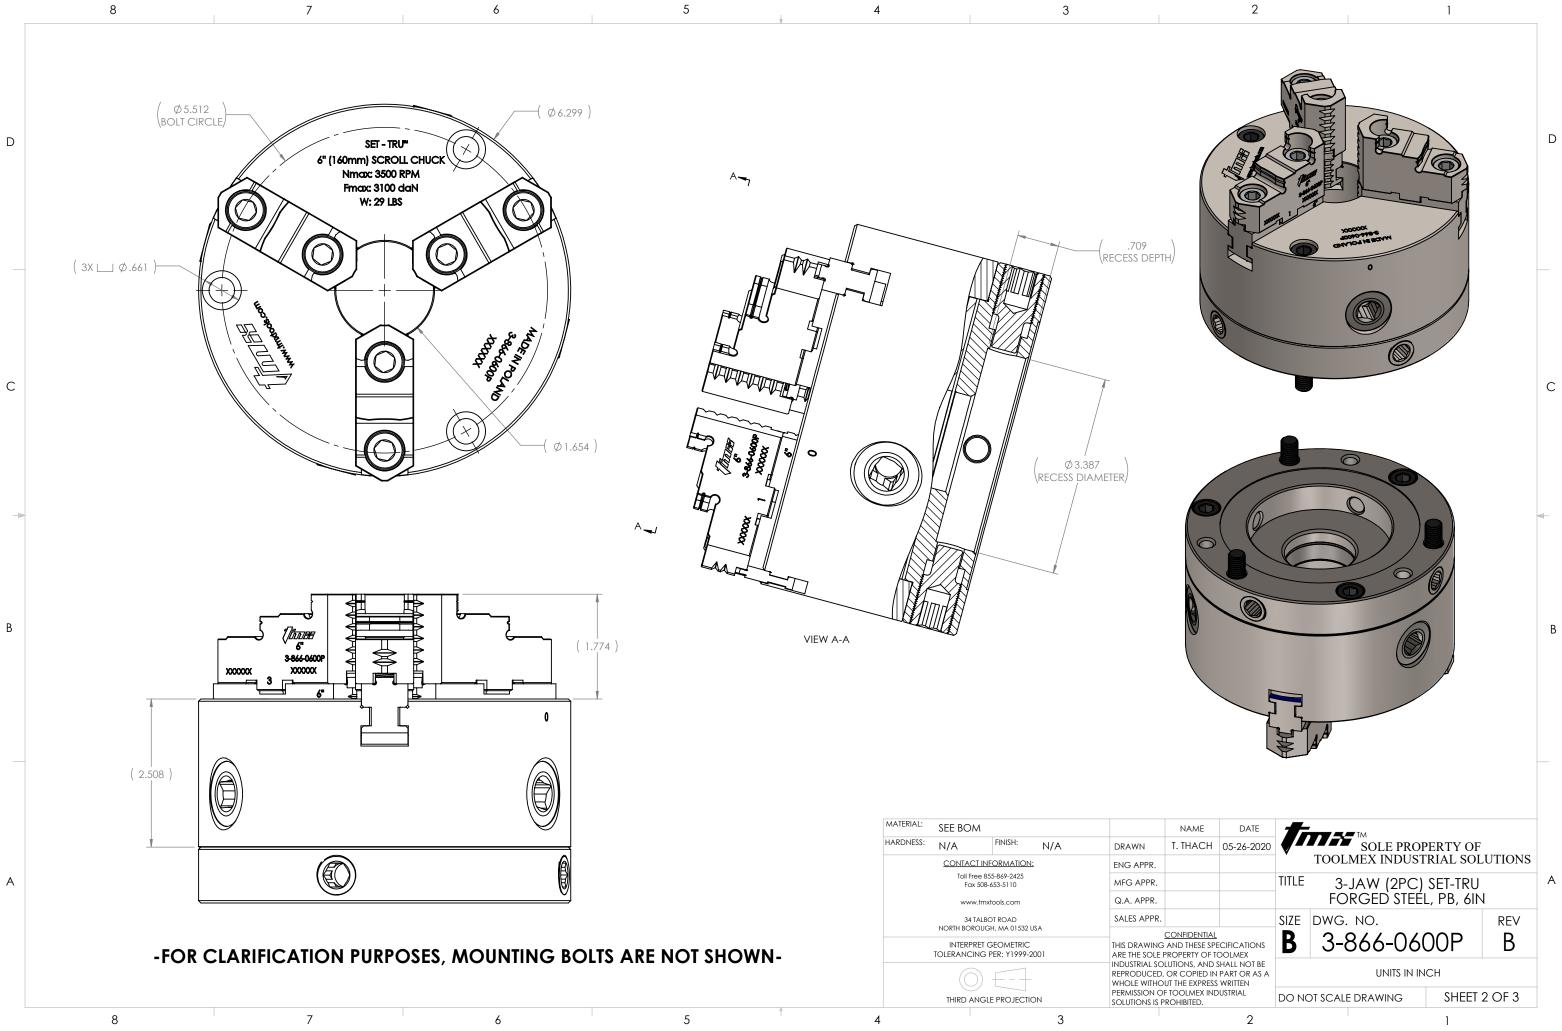

## WWW.TOOLMEX.COM

SELLING UNIT: EACH CHUCK TYPE: SET-TRU SCROLL CHUCK SIZE: 6IN BODY MATERIAL: FORGED STEEL NUMBER OF JAWS: 3 JAW TYPE: 2 PIECES WEIGHT: 29 LBS MOUNT TYPE: FRONT GRIPPING FORCE: 3100 dan SPEED: 3500 RPM Max.