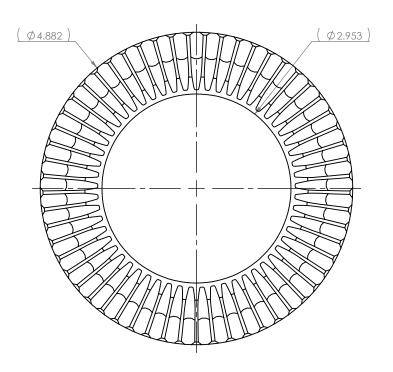

| MATERIAL:                                                      |         |              | NAME                                                                                                                                                                                                                                                         | DATE       | 4                            |            |              |     |
|----------------------------------------------------------------|---------|--------------|--------------------------------------------------------------------------------------------------------------------------------------------------------------------------------------------------------------------------------------------------------------|------------|------------------------------|------------|--------------|-----|
| HARDNESS:                                                      | FINISH: | DRAWN        | T. THACH                                                                                                                                                                                                                                                     | 05-27-2020 | SOLE PROPERTY OF             |            |              |     |
| CONTACT INFORMATION:                                           |         | ENG APPR.    |                                                                                                                                                                                                                                                              |            | TOOLMEX INDUSTRIAL SOLUTIONS |            |              |     |
| Toll Free 855-869-2425<br>Fax 508-653-5110<br>www.tmxtools.com |         | MFG APPR.    |                                                                                                                                                                                                                                                              |            | SCROLL PLATE FOR 6IN CHUCK   |            |              |     |
|                                                                |         | Q.A. APPR.   |                                                                                                                                                                                                                                                              |            |                              |            |              |     |
|                                                                |         | SALES APPR.  |                                                                                                                                                                                                                                                              |            | SIZE                         | DWG. NO.   |              | REV |
| 34 TALBOT ROAD<br>NORTH BOROUGH, MA 01532 USA                  |         | ARE THE SOLE | CONFIDENTIAL  THIS DRAWING AND THESE SPECIFICATIONS ARE THE SOLE PROPERTY OF TOOLMEX INDUSTRIAL SOLUTIONS, AND SHALL NOT BE REPRODUCED, OR COPIED IN PART OR AS A WHOLE WITHOUT THE EXPRESS WRITTEN PERMISSION OF TOOLMEX INDUSTRIAL SOLUTIONSIS PROHIBITED. |            | A                            | 3-887-306P |              | Α   |
| THIRD ANGLE PROJECTION                                         |         | REPRODUCED   |                                                                                                                                                                                                                                                              |            | UNITS IN INCH                |            |              |     |
|                                                                |         |              |                                                                                                                                                                                                                                                              |            | DO NOT SCALE DRAWING         |            | SHEET 1 OF 1 |     |