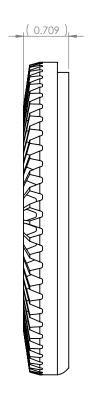

| MATERIAL:                                                      |         |              | NAME                                                                                                                                                                                                                                                         | DATE       | 4                            |            |              |     |
|----------------------------------------------------------------|---------|--------------|--------------------------------------------------------------------------------------------------------------------------------------------------------------------------------------------------------------------------------------------------------------|------------|------------------------------|------------|--------------|-----|
| HARDNESS:                                                      | FINISH: | DRAWN        | T. THACH                                                                                                                                                                                                                                                     | 05-27-2020 | SOLE PROPERTY OF             |            |              |     |
| CONTACT INFORMATION:                                           |         | ENG APPR.    |                                                                                                                                                                                                                                                              |            | TOOLMEX INDUSTRIAL SOLUTIONS |            |              |     |
| Toll Free 855-869-2425<br>Fax 508-653-5110<br>www.tmxtools.com |         | MFG APPR.    |                                                                                                                                                                                                                                                              |            | SCROLL PLATE FOR 6IN CHUCK   |            |              |     |
|                                                                |         | Q.A. APPR.   |                                                                                                                                                                                                                                                              |            |                              |            |              |     |
|                                                                |         | SALES APPR.  |                                                                                                                                                                                                                                                              |            | SIZE                         | DWG. NO.   |              | REV |
| 34 TALBOT ROAD<br>NORTH BOROUGH, MA 01532 USA                  |         | ARE THE SOLE | CONFIDENTIAL  THIS DRAWING AND THESE SPECIFICATIONS ARE THE SOLE PROPERTY OF TOOLMEX INDUSTRIAL SOLUTIONS, AND SHALL NOT BE REPRODUCED, OR COPIED IN PART OR AS A WHOLE WITHOUT THE EXPRESS WRITTEN PERMISSION OF TOOLMEX INDUSTRIAL SOLUTIONSIS PROHIBITED. |            | A                            | 3-887-306P |              | Α   |
| THIRD ANGLE PROJECTION                                         |         | REPRODUCED   |                                                                                                                                                                                                                                                              |            | UNITS IN INCH                |            |              |     |
|                                                                |         |              |                                                                                                                                                                                                                                                              |            | DO NOT SCALE DRAWING         |            | SHEET 1 OF 1 |     |