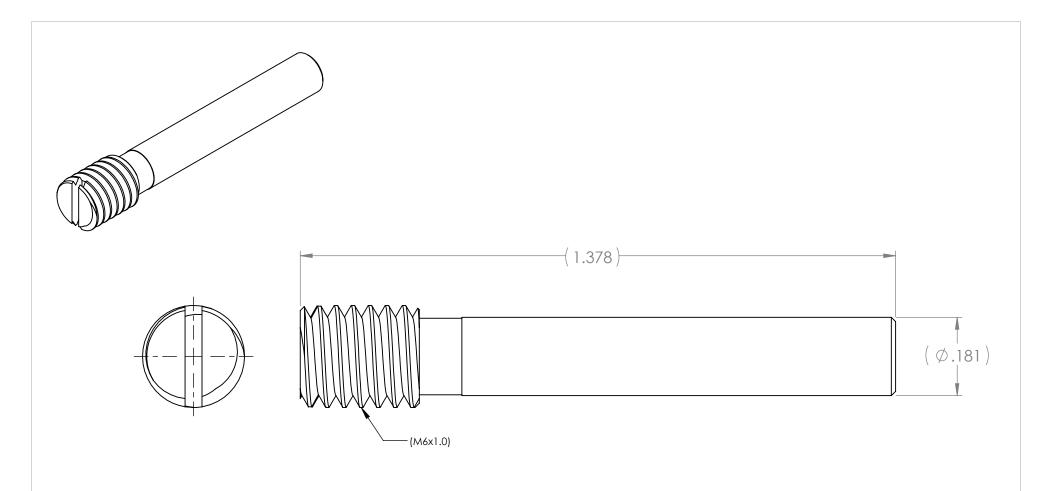

| MATERIAL:                                     |         |                                                                                     | NAME                                                                                                      | DATE       | 4                                 | <del>,</del> |          |        |
|-----------------------------------------------|---------|-------------------------------------------------------------------------------------|-----------------------------------------------------------------------------------------------------------|------------|-----------------------------------|--------------|----------|--------|
| HARDNESS:                                     | FINISH: | DRAWN                                                                               | T. THACH                                                                                                  | 05-27-2020 |                                   | SOLE PRO     | PERTY OF | 7      |
| CONTACT INFORMATION:                          |         | ENG APPR.                                                                           |                                                                                                           |            | TOOLMEX INDUSTRIAL SOLUTIONS      |              |          |        |
| Toll Free 855-869-2425<br>Fax 508-653-5110    |         | MFG APPR.                                                                           |                                                                                                           |            | TITLE                             | E            |          |        |
|                                               |         | Q.A. APPR.                                                                          |                                                                                                           |            | PINION SCREW FOR 5IN&6IN CHUCK    |              |          |        |
| www.tmxtools.com                              |         | SALES APPR.                                                                         |                                                                                                           |            | SIZE                              | DWG. NO.     |          | REV    |
| 34 TALBOT ROAD<br>NORTH BOROUGH, MA 01532 USA |         | CONFIDENTIAL THIS DRAWING AND THESE SPECIFICATIONS ARE THE SOLE PROPERTY OF TOOLMEX |                                                                                                           |            | Α                                 | 3-888-906P   |          | Α      |
| REPRODU                                       |         | REPRODUCED                                                                          | STRIAL SOLUTIONS, AND SHALL NOT BE<br>DDUCED, OR COPIED IN PART OR AS A<br>LE WITHOUT THE EXPRESS WRITTEN |            | UNITS IN INCH                     |              |          |        |
| THIRD ANGLE PROJECTION                        |         | PERMISSION OF TOOLMEX INDUSTRIAL SOLUTIONSIS PROHIBITED.                            |                                                                                                           |            | DO NOT SCALE DRAWING SHEET 1 OF 1 |              |          | 1 OF 1 |