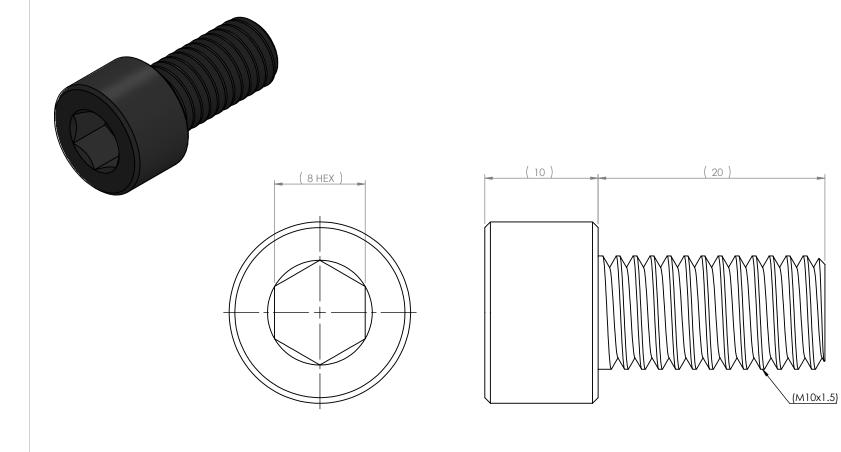

| MATERIAL:                                                          |                     |                                                                                                                                                                                                                                                              | NAME     | DATE       | 4                            | _    |              |  |     |
|--------------------------------------------------------------------|---------------------|--------------------------------------------------------------------------------------------------------------------------------------------------------------------------------------------------------------------------------------------------------------|----------|------------|------------------------------|------|--------------|--|-----|
| HARDNESS:                                                          | FINISH: BLACK OXIDE | DRAWN                                                                                                                                                                                                                                                        | T. THACH | 05-19-2020 | SOLE PROPERTY OF             |      |              |  |     |
| CONTACT INFORMATION:<br>Toll Free 855-869-2425<br>Fax 508-653-5110 |                     | ENG APPR.                                                                                                                                                                                                                                                    |          |            | TOOLMEX INDUSTRIAL SOLUTIONS |      |              |  |     |
|                                                                    |                     | MFG APPR.                                                                                                                                                                                                                                                    |          |            | TITLE                        |      |              |  |     |
| www.tmxtools.com                                                   |                     | Q.A. APPR.                                                                                                                                                                                                                                                   |          |            | MOUNTING BOLT, M10x1.5, 20mm |      |              |  |     |
| 34 TALBOT ROAD<br>NORTH BOROUGH, MA 01532 USA                      |                     | SALES APPR.                                                                                                                                                                                                                                                  |          |            | SIZE                         | DWG. | NO.          |  | REV |
| INTERPRET GEOMETRIC TOLERANCING PER: Y1999-2001                    |                     | CONFIDENTIAL  THIS DRAWING AND THESE SPECIFICATIONS ARE THE SOLE PROPERTY OF TOOLMEX INDUSTRIAL SOLUTIONS, AND SHALL NOT BE REPRODUCED, OR COPIED IN PART OR AS A WHOLE WITHOUT THE EXPRESS WRITTEN PERMISSION OF TOOLMEX INDUSTRIAL SOLUTIONSIS PROHIBITED. |          |            | A                            | 3-8  | 897-10020    |  | Α   |
| THIRD ANGLE PROJECTION                                             |                     |                                                                                                                                                                                                                                                              |          |            | UNITS IN MILLIMETER          |      |              |  |     |
|                                                                    |                     |                                                                                                                                                                                                                                                              |          |            | DO NOT SCALE DRAWING         |      | SHEET 1 OF 1 |  |     |