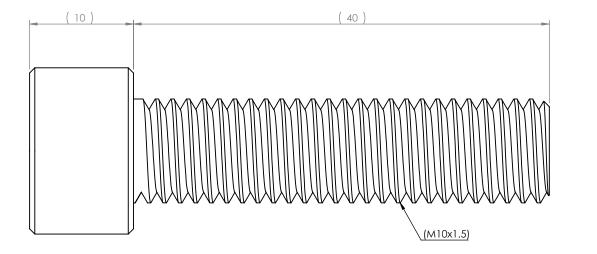

| MATERIAL:                                                          |                     |                                                                                                                                                                                                                                                                                  | NAME     | DATE       | -                                     | <u> </u>  |     |        |
|--------------------------------------------------------------------|---------------------|----------------------------------------------------------------------------------------------------------------------------------------------------------------------------------------------------------------------------------------------------------------------------------|----------|------------|---------------------------------------|-----------|-----|--------|
| HARDNESS:                                                          | FINISH: BLACK OXIDE | DRAWN                                                                                                                                                                                                                                                                            | T. THACH | 05-21-2020 | SOLE PROPERTY OF                      |           |     |        |
| CONTACT INFORMATION:<br>Toll Free 855-869-2425<br>Fax 508-653-5110 |                     | ENG APPR.                                                                                                                                                                                                                                                                        |          |            | <b>V</b> TOOLMEX INDUSTRIAL SOLUTIONS |           |     |        |
|                                                                    |                     | MFG APPR.                                                                                                                                                                                                                                                                        |          |            | TITLE                                 |           |     |        |
| www.tmxtools.com                                                   |                     | Q.A. APPR.                                                                                                                                                                                                                                                                       |          |            | MOUNTING BOLT, M10x1.5, 40mm          |           |     |        |
| 34 TALBOT ROAD<br>NORTH BOROUGH, MA 01532 USA                      |                     | SALES APPR.                                                                                                                                                                                                                                                                      |          |            | SIZE                                  | DWG. NO.  |     | REV    |
| INTERPRET GEOMETRIC<br>TOLERANCING PER: Y1999-2001                 |                     | CONFIDENTIAL<br>THIS DRAWING AND THESE SPECIFICATIONS<br>ARE THE SOLE PROPERTY OF TOOLMEX<br>INDUSTRIAL SOLUTIONS, AND SHALL NOT BE<br>REPRODUCED, OR COPIED IN PART OR AS A<br>WHOLE WITHOUT THE EXPRESS WRITTEN<br>PERMISSION OF TOOLMEX INDUSTRIAL<br>SOLUTIONSIS PROHIBITED. |          |            | Α                                     | 3-897-100 | )40 | А      |
|                                                                    |                     |                                                                                                                                                                                                                                                                                  |          |            | UNITS IN MILLIMETER                   |           |     |        |
|                                                                    |                     |                                                                                                                                                                                                                                                                                  |          |            | DO NOT SCALE DRAWING SHEET 1 OF       |           |     | 1 OF 1 |