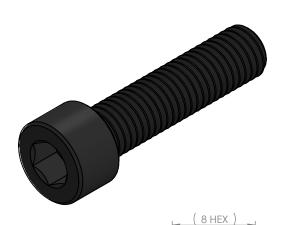

| MATERIAL:                                                          |                     |                                                                                                                                                                                                                                                                                  | NAME     | DATE       | -                                     | <u> </u>  |     |        |
|--------------------------------------------------------------------|---------------------|----------------------------------------------------------------------------------------------------------------------------------------------------------------------------------------------------------------------------------------------------------------------------------|----------|------------|---------------------------------------|-----------|-----|--------|
| HARDNESS:                                                          | FINISH: BLACK OXIDE | DRAWN                                                                                                                                                                                                                                                                            | T. THACH | 05-21-2020 | SOLE PROPERTY OF                      |           |     |        |
| CONTACT INFORMATION:<br>Toll Free 855-869-2425<br>Fax 508-653-5110 |                     | ENG APPR.                                                                                                                                                                                                                                                                        |          |            | <b>V</b> TOOLMEX INDUSTRIAL SOLUTIONS |           |     |        |
|                                                                    |                     | MFG APPR.                                                                                                                                                                                                                                                                        |          |            | TITLE                                 |           |     |        |
| www.tmxtools.com                                                   |                     | Q.A. APPR.                                                                                                                                                                                                                                                                       |          |            | MOUNTING BOLT, M10x1.5, 40mm          |           |     |        |
| 34 TALBOT ROAD<br>NORTH BOROUGH, MA 01532 USA                      |                     | SALES APPR.                                                                                                                                                                                                                                                                      |          |            | SIZE                                  | DWG. NO.  |     | REV    |
| INTERPRET GEOMETRIC<br>TOLERANCING PER: Y1999-2001                 |                     | CONFIDENTIAL<br>THIS DRAWING AND THESE SPECIFICATIONS<br>ARE THE SOLE PROPERTY OF TOOLMEX<br>INDUSTRIAL SOLUTIONS, AND SHALL NOT BE<br>REPRODUCED, OR COPIED IN PART OR AS A<br>WHOLE WITHOUT THE EXPRESS WRITTEN<br>PERMISSION OF TOOLMEX INDUSTRIAL<br>SOLUTIONSIS PROHIBITED. |          |            | Α                                     | 3-897-100 | )40 | А      |
|                                                                    |                     |                                                                                                                                                                                                                                                                                  |          |            | UNITS IN MILLIMETER                   |           |     |        |
|                                                                    |                     |                                                                                                                                                                                                                                                                                  |          |            | DO NOT SCALE DRAWING SHEET 1 OF       |           |     | 1 OF 1 |