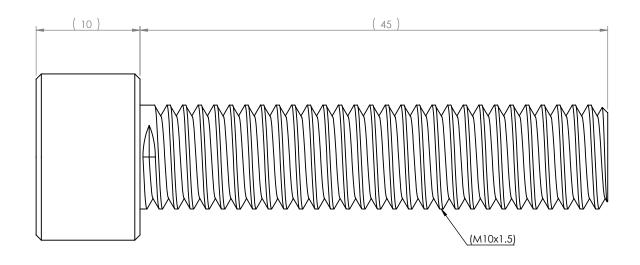

| MATERIAL:                                                          |                     |                                                                                                                                                                                                                                                              | NAME     | DATE       | 4                            | <b>_</b>    |       |              |     |
|--------------------------------------------------------------------|---------------------|--------------------------------------------------------------------------------------------------------------------------------------------------------------------------------------------------------------------------------------------------------------|----------|------------|------------------------------|-------------|-------|--------------|-----|
| HARDNESS:                                                          | FINISH: BLACK OXIDE | DRAWN                                                                                                                                                                                                                                                        | T. THACH | 05-21-2020 | SOLE PROPERTY OF             |             |       |              |     |
| CONTACT INFORMATION:<br>Toll free 855-869-2425<br>Fax 508-653-5110 |                     | ENG APPR.                                                                                                                                                                                                                                                    |          |            | TOOLMEX INDUSTRIAL SOLUTIONS |             |       |              |     |
|                                                                    |                     | MFG APPR.                                                                                                                                                                                                                                                    |          |            | TITLE                        |             |       |              |     |
| www.tmxtools.com                                                   |                     | Q.A. APPR.                                                                                                                                                                                                                                                   |          |            | MOUNTING BOLT, M10x1.5, 45mm |             |       |              |     |
| 34 TALBOT ROAD<br>NORTH BOROUGH, MA 01532 USA                      |                     | SALES APPR.                                                                                                                                                                                                                                                  |          |            | SIZE DWG.                    |             | . NO. |              | REV |
| INTERPRET GEOMETRIC TOLERANCING PER: Y1999-2001                    |                     | CONFIDENTIAL  THIS DRAWING AND THESE SPECIFICATIONS ARE THE SOLE PROPERTY OF TOOLMEX INDUSTRIAL SOLUTIONS, AND SHALL NOT BE REPRODUCED, OR COPIED IN PART OR AS A WHOLE WITHOUT THE EXPRESS WRITTEN PERMISSION OF TOOLMEX INDUSTRIAL SOLUTIONSIS PROHIBITED. |          |            | Α                            | 3-897-10045 |       | )45          | Α   |
| THIRD ANGLE PROJECTION                                             |                     |                                                                                                                                                                                                                                                              |          |            | UNITS IN MILLIMETER          |             |       |              |     |
|                                                                    |                     |                                                                                                                                                                                                                                                              |          |            | DO NOT SCALE DRAWING         |             |       | SHEET 1 OF 1 |     |
|                                                                    |                     |                                                                                                                                                                                                                                                              |          |            |                              |             |       |              |     |