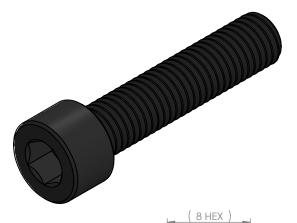

| MATERIAL:                                                          |                     |                                                                                                                                                                                                                                                              | NAME     | DATE       | 4                            | <b>_</b>    |       |              |     |
|--------------------------------------------------------------------|---------------------|--------------------------------------------------------------------------------------------------------------------------------------------------------------------------------------------------------------------------------------------------------------|----------|------------|------------------------------|-------------|-------|--------------|-----|
| HARDNESS:                                                          | FINISH: BLACK OXIDE | DRAWN                                                                                                                                                                                                                                                        | T. THACH | 05-21-2020 | SOLE PROPERTY OF             |             |       |              |     |
| CONTACT INFORMATION:<br>Toll free 855-869-2425<br>Fax 508-653-5110 |                     | ENG APPR.                                                                                                                                                                                                                                                    |          |            | TOOLMEX INDUSTRIAL SOLUTIONS |             |       |              |     |
|                                                                    |                     | MFG APPR.                                                                                                                                                                                                                                                    |          |            | TITLE                        |             |       |              |     |
| www.tmxtools.com                                                   |                     | Q.A. APPR.                                                                                                                                                                                                                                                   |          |            | MOUNTING BOLT, M10x1.5, 45mm |             |       |              |     |
| 34 TALBOT ROAD<br>NORTH BOROUGH, MA 01532 USA                      |                     | SALES APPR.                                                                                                                                                                                                                                                  |          |            | SIZE DWG.                    |             | . NO. |              | REV |
| INTERPRET GEOMETRIC TOLERANCING PER: Y1999-2001                    |                     | CONFIDENTIAL  THIS DRAWING AND THESE SPECIFICATIONS ARE THE SOLE PROPERTY OF TOOLMEX INDUSTRIAL SOLUTIONS, AND SHALL NOT BE REPRODUCED, OR COPIED IN PART OR AS A WHOLE WITHOUT THE EXPRESS WRITTEN PERMISSION OF TOOLMEX INDUSTRIAL SOLUTIONSIS PROHIBITED. |          |            | Α                            | 3-897-10045 |       | )45          | Α   |
| THIRD ANGLE PROJECTION                                             |                     |                                                                                                                                                                                                                                                              |          |            | UNITS IN MILLIMETER          |             |       |              |     |
|                                                                    |                     |                                                                                                                                                                                                                                                              |          |            | DO NOT SCALE DRAWING         |             |       | SHEET 1 OF 1 |     |
|                                                                    |                     |                                                                                                                                                                                                                                                              |          |            |                              |             |       |              |     |