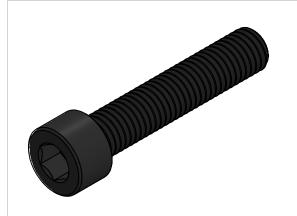

| MATERIAL:                                                          |                     |                                                                                                                                                                                                                                                              | NAME     | DATE       | 4                            | _    |              |  |     |
|--------------------------------------------------------------------|---------------------|--------------------------------------------------------------------------------------------------------------------------------------------------------------------------------------------------------------------------------------------------------------|----------|------------|------------------------------|------|--------------|--|-----|
| HARDNESS:                                                          | FINISH: BLACK OXIDE | DRAWN                                                                                                                                                                                                                                                        | T. THACH | 05-21-2020 | SOLE PROPERTY OF             |      |              |  |     |
| CONTACT INFORMATION:<br>Toll Free 855-869-2425<br>Fax 508-653-5110 |                     | ENG APPR.                                                                                                                                                                                                                                                    |          |            | TOOLMEX INDUSTRIAL SOLUTIONS |      |              |  |     |
|                                                                    |                     | MFG APPR.                                                                                                                                                                                                                                                    |          |            | TITLE                        |      |              |  |     |
| www.tmxtools.com                                                   |                     | Q.A. APPR.                                                                                                                                                                                                                                                   |          |            | MOUNTING BOLT, M10x1.5, 50mm |      |              |  |     |
| 34 TALBOT ROAD<br>NORTH BOROUGH, MA 01532 USA                      |                     | SALES APPR.                                                                                                                                                                                                                                                  |          |            | SIZE                         | DWG. | NO.          |  | REV |
| INTERPRET GEOMETRIC TOLERANCING PER: Y1999-2001                    |                     | CONFIDENTIAL  THIS DRAWING AND THESE SPECIFICATIONS ARE THE SOLE PROPERTY OF TOOLMEX INDUSTRIAL SOLUTIONS, AND SHALL NOT BE REPRODUCED, OR COPIED IN PART OR AS A WHOLE WITHOUT THE EXPRESS WRITTEN PERMISSION OF TOOLMEX INDUSTRIAL SOLUTIONSIS PROHIBITED. |          |            | A                            | 3-8  | 897-10050    |  | Α   |
| THIRD ANGLE PROJECTION                                             |                     |                                                                                                                                                                                                                                                              |          |            | UNITS IN MILLIMETER          |      |              |  |     |
|                                                                    |                     |                                                                                                                                                                                                                                                              |          |            | DO NOT SCALE DRAWING         |      | SHEET 1 OF 1 |  |     |