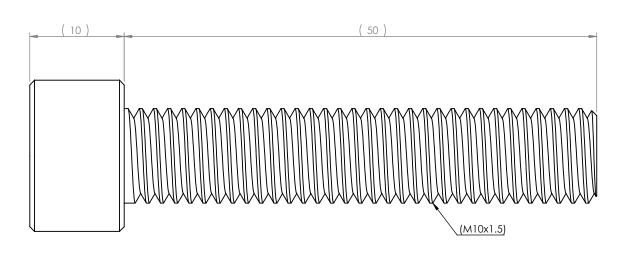

| MATERIAL:                                                          |                     |                                                                                                                                                                                                                                                              | NAME     | DATE       | 4                            | _    |              |  |     |
|--------------------------------------------------------------------|---------------------|--------------------------------------------------------------------------------------------------------------------------------------------------------------------------------------------------------------------------------------------------------------|----------|------------|------------------------------|------|--------------|--|-----|
| HARDNESS:                                                          | FINISH: BLACK OXIDE | DRAWN                                                                                                                                                                                                                                                        | T. THACH | 05-21-2020 | SOLE PROPERTY OF             |      |              |  |     |
| CONTACT INFORMATION:<br>Toll Free 855-869-2425<br>Fax 508-653-5110 |                     | ENG APPR.                                                                                                                                                                                                                                                    |          |            | TOOLMEX INDUSTRIAL SOLUTIONS |      |              |  |     |
|                                                                    |                     | MFG APPR.                                                                                                                                                                                                                                                    |          |            | TITLE                        |      |              |  |     |
| www.tmxtools.com                                                   |                     | Q.A. APPR.                                                                                                                                                                                                                                                   |          |            | MOUNTING BOLT, M10x1.5, 50mm |      |              |  |     |
| 34 TALBOT ROAD<br>NORTH BOROUGH, MA 01532 USA                      |                     | SALES APPR.                                                                                                                                                                                                                                                  |          |            | SIZE                         | DWG. | NO.          |  | REV |
| INTERPRET GEOMETRIC TOLERANCING PER: Y1999-2001                    |                     | CONFIDENTIAL  THIS DRAWING AND THESE SPECIFICATIONS ARE THE SOLE PROPERTY OF TOOLMEX INDUSTRIAL SOLUTIONS, AND SHALL NOT BE REPRODUCED, OR COPIED IN PART OR AS A WHOLE WITHOUT THE EXPRESS WRITTEN PERMISSION OF TOOLMEX INDUSTRIAL SOLUTIONSIS PROHIBITED. |          |            | A                            | 3-8  | 897-10050    |  | Α   |
| THIRD ANGLE PROJECTION                                             |                     |                                                                                                                                                                                                                                                              |          |            | UNITS IN MILLIMETER          |      |              |  |     |
|                                                                    |                     |                                                                                                                                                                                                                                                              |          |            | DO NOT SCALE DRAWING         |      | SHEET 1 OF 1 |  |     |