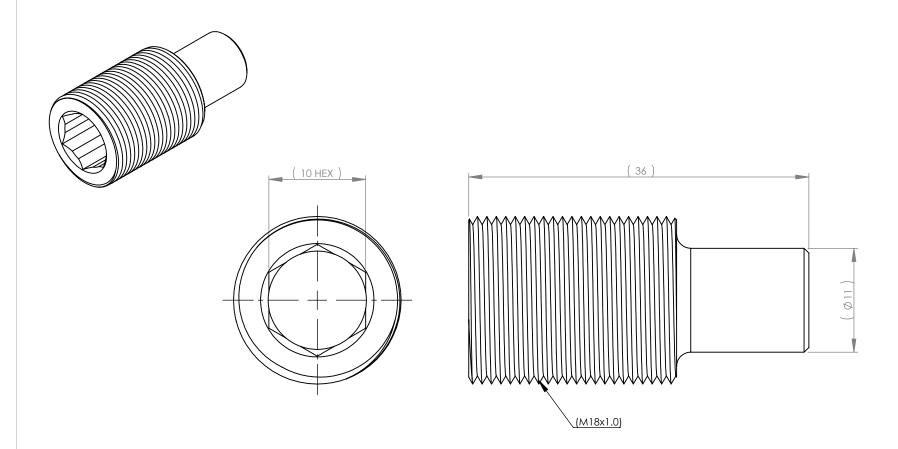

| MATERIAL:                                          |         |              | NAME                                                                                                                                                                                                                                                        | DATE       | 4                                                     |                                |     |        |  |
|----------------------------------------------------|---------|--------------|-------------------------------------------------------------------------------------------------------------------------------------------------------------------------------------------------------------------------------------------------------------|------------|-------------------------------------------------------|--------------------------------|-----|--------|--|
| HARDNESS:                                          | FINISH: | DRAWN        | T. THACH                                                                                                                                                                                                                                                    | 05-27-2020 | SOLE PROPERTY OF                                      |                                |     |        |  |
| CONTACT INFORMATION:                               |         | ENG APPR.    |                                                                                                                                                                                                                                                             |            | TOOLMEX INDUSTRIAL SOLUTION                           |                                |     |        |  |
| Toll Free 855-869-2425<br>Fax 508-653-5110         |         | MFG APPR.    |                                                                                                                                                                                                                                                             |            | TITLE FINE ADJUSTMENT SCREW,<br>M18x1 FOR 6in SET-TRU |                                |     |        |  |
| www.tmxtools.com                                   |         | Q.A. APPR.   |                                                                                                                                                                                                                                                             |            |                                                       |                                |     | . ,    |  |
| 34 TALBOT ROAD<br>NORTH BOROUGH, MA 01532 USA      |         | SALES APPR.  |                                                                                                                                                                                                                                                             |            | SIZE                                                  | DWG. NO.                       |     | REV    |  |
|                                                    |         |              | CONFIDENTIAL THIS DRAWING AND THESE SPECIFICATIONS ARE THE SOLE PROPERTY OF TOOLMEX INDUSTRIAL SOLUTIONS, AND SHALL NOT BE REPRODUCED, OR COPIED IN PART OR AS A WHOLE WITHOUT THE EXPRESS WRITTEN PERMISSION OF TOOLMEX INDUSTRIAL SOLUTIONSIS PROHIBITED. |            |                                                       | 0 007 //                       |     |        |  |
| INTERPRET GEOMETRIC<br>TOLERANCING PER: Y1999-2001 |         | ARE THE SOLE |                                                                                                                                                                                                                                                             |            |                                                       | 3-897-60                       | )6P | Α      |  |
| THIRD ANGLE PROJECTION                             |         | REPRODUCED   |                                                                                                                                                                                                                                                             |            |                                                       | UNITS IN MILLIMETER            |     |        |  |
|                                                    |         |              |                                                                                                                                                                                                                                                             |            |                                                       | do not scale drawing SHEET 1 C |     | 1 OF 1 |  |